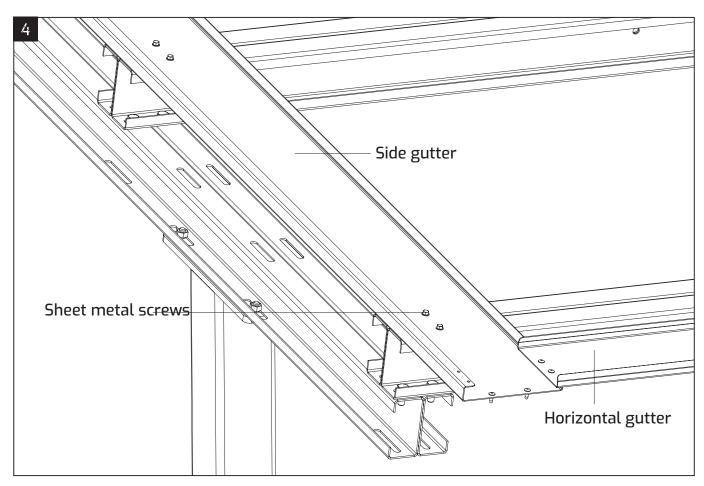

#### Side gutter

Material: stainless steel

Horizontal gutter

Material: Magnelis