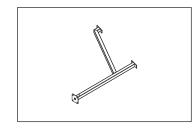

### List of elements

**Foot** 

Material: steel With magnelis coating

**Foot SMM** 

Material: steel With magnelis coating

Purlin SMM 100x50x2.5

Material: steel With magnelis coating

Rafter SMM 100x50x2.5

Material: steel With magnelis coating

Profile cuneiform

Material: steel With magnelis coating

Clem median 50x24

Material: Aluminum

Clem final

Material: Aluminum