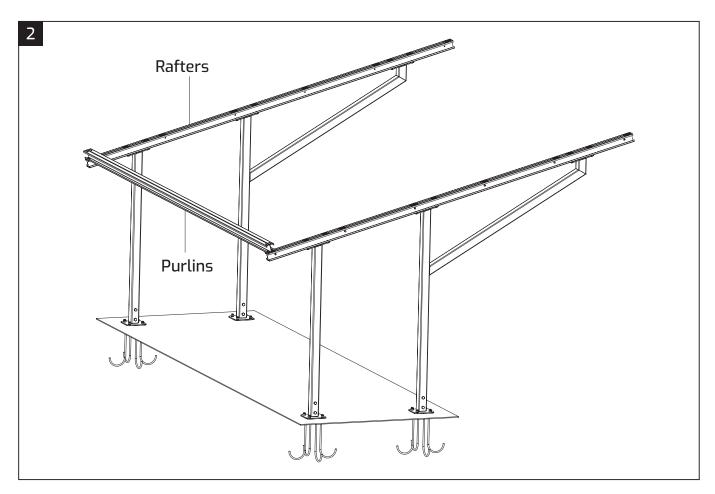

nance

During installation work, it must be ensured that the PV system is used in accordance with its intended use. Any changes in the use of structural elements, including connecting with elements not supplied by IVENDO Solar, modifying the structure by welding, shortening, lengthening, reaming, etc., increasing the load on the systems will void the warranty and may have a direct impact on the life of the systems and their safe use.

Systematic inspection of the technical condition and maintenance of the structure should be carried out assembly What least once on half year In in particular return attention on:

- connections screw,
- verification state and connections wires electrical,
- visual state modules PV (dirt, mechanical damage).

# Assembly of the set





# Assembly of the set





## Assembly of the set





### Legal clause

This one instruction defines basic standards assembly and exploitation system support for photovoltaic modules. The manual does not constitute and does not replace the installation project photovoltaic. Appropriate selection system fasteners modules photovoltaic and elements entering In his composition belongs down people, which directly they make montage this system. Activities these they should to be carried out By professional installers \_ \_ With appropriate qualifications and experience. Down installers belongs the right choice systems assembly and way their connecting With building or ground In depending on conditions locations and needs customer. IVENDO solar, as producer fastening systems, NO bear responsibility behind proper execu