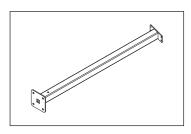

### List of elements

**Foot** 

Material: steel With magnelis coating

**Foot SMM** 

Material: steel With magnelis coating

Purlin SMM 100x50x2.5

Material: steel With magnelis coating

Rafter SMM 100x50x2.5