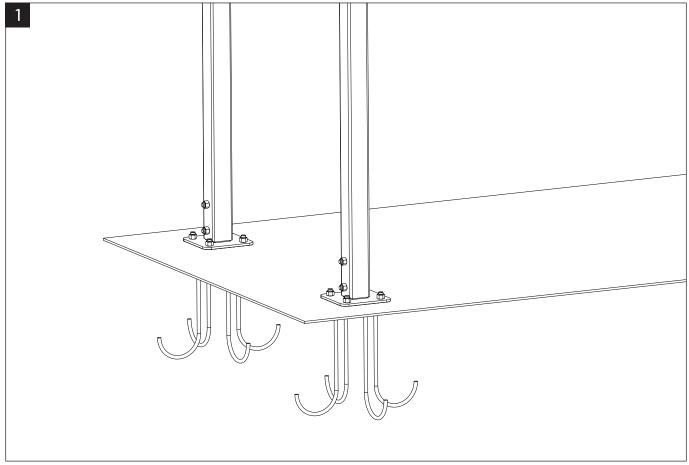

### Inspection and maintenance

During installation work, it must be ensured that the PV system is used in accordance with its intended use. Any changes in the use of structural elements, including connecting with elements not supplied by IVENDO Solar, modifying the structure by welding, shortening, lengthening, reaming, etc., increasing the load on the systems will void the warranty and may have a direct impact on the life of the systems and their safe use.

Systematic inspection of the technical condition and maintenance of the structure should be carried out assembly What least once on half year In in particular return attention on:

- connections screw,
- verification state and connections wires electrical,
- visual state modules PV (dirt, mechanical damage).

# Assembly of the set





# Assembly of the set





## Assembly of the set





### Legal clause

This one instruction defines basic standards assembly and exploitation system support for photovoltaic modules. The manual does not constitute and does not replace the installation project photovoltaic. Appropriate selection system fasteners modules photovoltaic and elements entering In his composition belongs down people, which directly they make montage this system. Activities these they should to be carried out By professional installers \_ \_ With appropriate qualifications and experience. Down installers belongs the right choice systems assembly and way their connecting With building or ground In depending on conditions locations and needs customer. IVENDO solar, as producer fastening systems, NO bear responsib