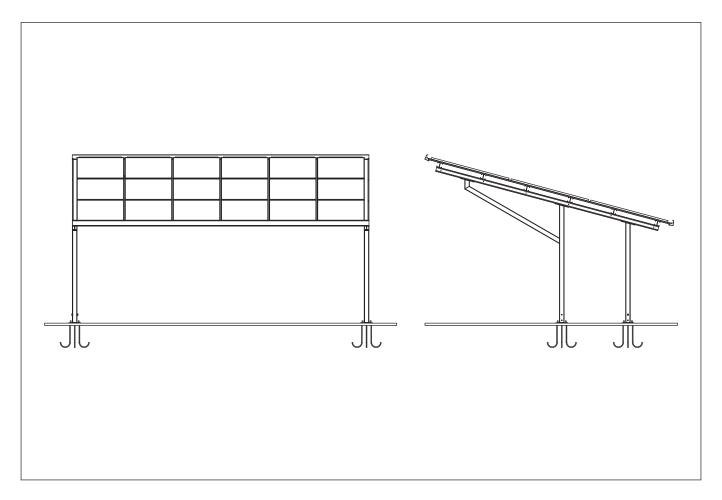

### Inspection and maintenance

During installation work, it must be ensured that the PV system is used in accordance with its intended use. Any changes in the use of structural elements, including connecting with elements not supplied by IVENDO Solar, modifying the structure by welding, shortening, lengthening, reaming, etc., increasing the load on the systems will void the warranty and may have a direct impact on the life of the systems and their safe use.

Systematic inspection of the technical condition and maintenance of the structure should be carried out assembly What least once on half year In in particular return attention on:

- connections screw,
- verification state and connections wires electrical,
- visual state modules PV (dirt, mechanical damage).

# Assembly of the set





# Assembly of the set





## Assembly of the set





### Legal clause

This one instruction defines basic standards assembly and exploitation system support for photovoltaic modules. The manual does not constitute and does not replace the installation project photovoltaic. Appropriate selection system fasteners modules photovoltaic and elements entering In his composition belongs down people, which directly they make montage this system. Activities these they should to be carried out By professional installers \_ \_ With appropriate qualifications and experience. Down installers belongs the right choice systems assembly and way their connecting With building or ground In depending on conditions locations and needs customer. IVENDO solar, as producer fastening systems, NO bear respons