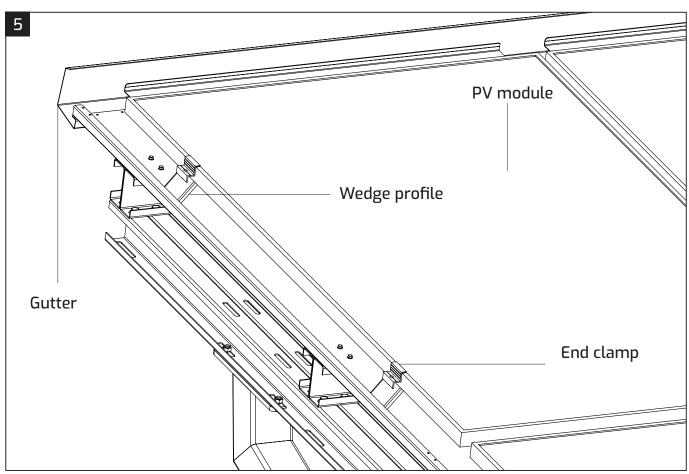

k, it must be ensured that the PV system is used in accordance with its intended use. Any changes in the use of structural elements, including connecting with elements not supplied by IVENDO Solar, modifying the structure by welding, shortening, lengthening, reaming, etc., increasing the load on the systems will void the warranty and may have a direct impact on the life of the systems and their safe use.

Systematic inspection of the technical condition and maintenance of the structure should be carried out assembly What least once on half year In in particular return attention on:

- connections screw,
- verification state and connections wires electrical,
- visual state modules PV (dirt, mechanical damage).

# Assembly of the set





# Assembly of the set





## Assembly of the set





### Legal clause

This one instruction defines basic standards assembly and exploitation system support for photovoltaic modules. The manual does not constitute and does not replace the installation project photovoltaic. Appropriate selection system fasteners modules photovoltaic and elements entering In his composition belongs down people, which directly they make montage this system. Activities these they should to be carried out By professional installers \_ \_ With appropriate qualifications and experience. Down installers belongs the right choice systems assembly and way their connecting With building or ground In depending on conditions locations and needs customer. IVENDO solar, as producer fastening systems, NO bear responsibility behind proper execution and installation construc