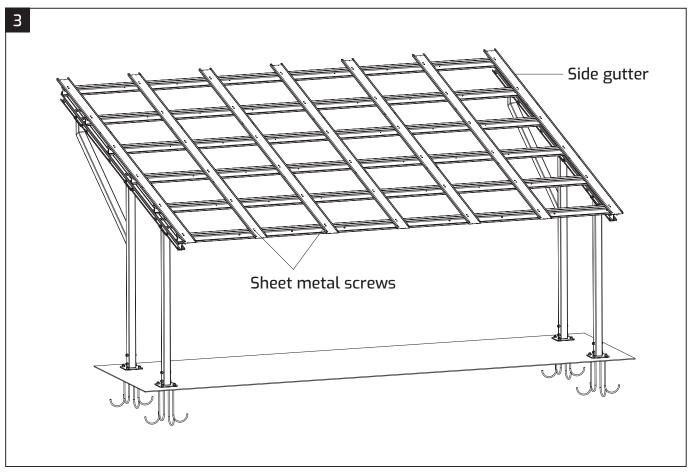

nce

During installation work, it must be ensured that the PV system is used in accordance with its intended use. Any changes in the use of structural elements, including connecting with elements not supplied by IVENDO Solar, modifying the structure by welding, shortening, lengthening, reaming, etc., increasing the load on the systems will void the warranty and may have a direct impact on the life of the systems and their safe use.

Systematic inspection of the technical condition and maintenance of the structure should be carried out assembly What least once on half year In in particular return attention on:

- connections screw,
- verification state and connections wires electrical,
- visual state modules PV (dirt, mechanical damage).

# Assembly of the set





# Assembly of the set





## Assembly of the set





### Legal clause

This one instruction defines basic standards assembly and exploitation system support for photovoltaic modules. The manual does not constitute and does not replace the installation project photovoltaic. Appropriate selection system fasteners modules photovoltaic and elements entering In his composition belongs down people, which directly they make montage this system. Activities these they should to be carried out By professional installers \_ \_ With appropriate qualifications and experience. Down installers belongs the right choice systems assembly and way their connecting With building or ground In depending on conditions locations and needs customer. IVENDO solar, as producer fastening systems, NO bear responsibility behind proper executi